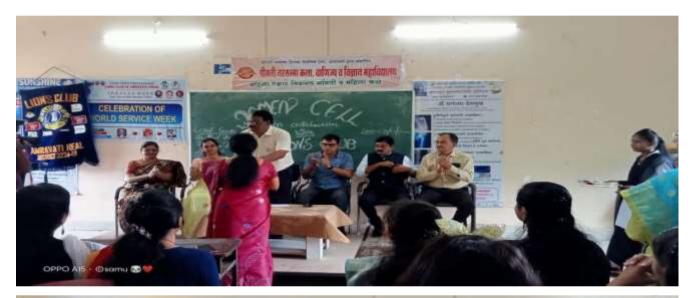

#### One Day State Level Seminar on Women's Empowerment

#### Date and duration of Activity: Date: 07-10-2022 (01 day)

| Sr.<br>No. | Details of the Program |                                                                                                 |
|------------|------------------------|-------------------------------------------------------------------------------------------------|
| 1.         | Program organized by   | Women's Cell and Women Grievance Redressal Cell in the collaboration with Lion's Club, Amravati |
| 2          | Program Level          | State Level Seminar                                                                             |
|            |                        | One Day State Level Seminar on Women's                                                          |
|            |                        | Empowerment                                                                                     |
| 3.         | Title of the Program & | Joint Venture: NO                                                                               |
|            | other details          | If Yes mention Name:                                                                            |
|            |                        | 1)                                                                                              |
|            |                        |                                                                                                 |

|     |                         | In the opening session as a Chairperson of this seminar,                                                  |
|-----|-------------------------|-----------------------------------------------------------------------------------------------------------|
|     |                         |                                                                                                           |
|     |                         | Principal Dr. Rajesh Chandanpat had emphasized the need                                                   |
|     |                         | of women's empowerment.                                                                                   |
|     |                         | The first session was about health and health                                                             |
|     |                         | regarding issues of women. In this session renowned                                                       |
|     |                         | gynaecologist Dr. Minal Deshmukh had given detailed                                                       |
|     |                         | about various diseases and remedies about women's health.                                                 |
|     |                         | The second session commenced by Dr. Neha Deshmukh. In                                                     |
|     |                         | this session she discussed about the importance of physical                                               |
|     |                         | fitness in female and with some experiments she detailed                                                  |
|     |                         | described the proper way exercise. After these two sessions                                               |
|     |                         | the questioner session has taken.                                                                         |
|     |                         | In the third session Dr. Mrs. Archana Chandanpat has raised                                               |
|     |                         | the issue of problems of female occurring in family. She                                                  |
|     |                         | also emphasized that after the eradication of these problems                                              |
|     |                         | the women will empowered. Mrs. Kiran Sakhare                                                              |
|     |                         | emphasized the necessity of various programme regarding                                                   |
|     |                         | to empowerment of women.                                                                                  |
|     |                         | This seminar was anchored by Mrs. Rakhi                                                                   |
|     |                         | Gachake while the introduction of this seminar was                                                        |
|     |                         | performed by Dr. Madhuri Chikhalkar and vote of thanks                                                    |
|     |                         | was performed by Dr. Rajshri Raybhog. For the success of                                                  |
|     |                         | this workshop Dr. Smita Behare, Miss Gayatri Pathak Smt.                                                  |
|     |                         | Sukhada Kadabe had taken efforts. In this workshop Nr.                                                    |
|     |                         | Prakash Awatramani of Real Club, P.S. T. Co-ordinator Mr.                                                 |
|     |                         | Vilas Sakhare, Zone President Mr. Ratan Sharma, Dr.                                                       |
|     |                         | Pankaja Ingale, Dr. Vaishali Narnaware, Dr. Aruna Kakade,                                                 |
|     |                         | Mrs. Karmore, Non teaching staff and the students were                                                    |
|     |                         |                                                                                                           |
|     |                         | present                                                                                                   |
|     |                         | Through this programme students became about the (Cirl's                                                  |
| 10. | Output of the Program   | Through this programme students became about the 'Girl's issues about Health' and 'Empowerment of Women'. |
|     |                         | Convener –1) Dr. Madhuri Chikhalkar                                                                       |
| 11. | Name of Members of      | Co-convener -2) Dr. Mangala Tambekar                                                                      |
|     | Organization committee: | Co-convener -3) Dr. Smita D. Suryawanshi                                                                  |
| 12. | Report Signatory/ies    | 1) Dr. Madhuri Chikhalkar                                                                                 |
| 14. | report orginator y/les  |                                                                                                           |