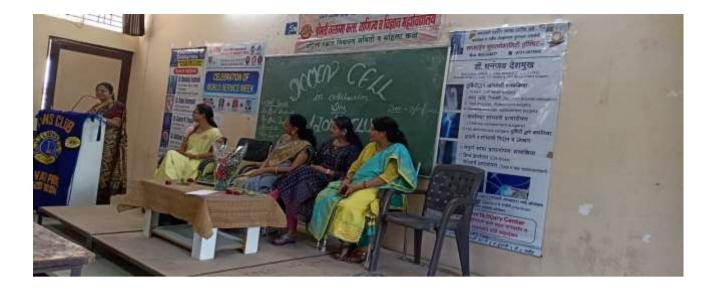

#### One Day State Level Seminar on Women's Empowerment

#### Date and duration of Activity: Date: 07-10-2022 (01 day)

| Sr.<br>No. | Details of the Program |                                                                                                 |
|------------|------------------------|-------------------------------------------------------------------------------------------------|
| 1.         | Program organized by   | Women's Cell and Women Grievance Redressal Cell in the collaboration with Lion's Club, Amravati |
| 2          | Program Level          | State Level Seminar                                                                             |
|            |                        | One Day State Level Seminar on Women's                                                          |
|            |                        | Empowerment                                                                                     |
| 3.         | Title of the Program & | Joint Venture: NO                                                                               |
|            | other details          | If Yes mention Name:                                                                            |
|            |                        | 1)                                                                                              |
|            |                        |                                                                                                 |

| 4. | Name of Speaker / Guest<br>and his/ her Address &<br>designation        | <ol> <li>Dr. Rajesh Chandanpat, Hon'ble Principal, Smt.<br/>Narsamma Arts, Commerce and Science College, Kiran Nagar,<br/>Amravati</li> <li>Contact details: Mobile No. : 9423422343</li> <li>Address: Behind Saraf Lay-Out, Near Kaloti Nagar, Amravati</li> <li>First Session:</li> <li>Dr. Minal Deshmukh, Gynaecologist</li> <li>Contact details:</li> <li>Mobile No. :</li> <li>Address: Amravati</li> <li>Second Session:</li> <li>Dr. Neha Deshmukh</li> <li>Contact details:</li> <li>Mobile No. :</li> <li>Address:</li> <li>3) Third Session:</li> <li>1) Dr. Mrs. Archana Chandanpat</li> <li>Contact details: Behind Saraf Lay-Out, Near Kaloti Nagar, Amravati</li> <li>Mobile No. :</li> <li>Address:</li> <li>3) Third Session:</li> <li>1) Dr. Mrs. Archana Chandanpat</li> <li>Contact details: Behind Saraf Lay-Out, Near Kaloti Nagar, Amravati</li> <li>Mobile No. :</li> <li>Mobile No. :</li> <li>Address:</li> </ol> |
|----|-------------------------------------------------------------------------|---------------------------------------------------------------------------------------------------------------------------------------------------------------------------------------------------------------------------------------------------------------------------------------------------------------------------------------------------------------------------------------------------------------------------------------------------------------------------------------------------------------------------------------------------------------------------------------------------------------------------------------------------------------------------------------------------------------------------------------------------------------------------------------------------------------------------------------------------------------------------------------------------------------------------------------------|
| 5. | Nature of Program                                                       | One Day State Level Seminar on Women'sEmpowermentVenue: Cultural Hall, of Smt. Narsamma Arts, Commerce<br>and Science College, Kiran Nagar, Amravati                                                                                                                                                                                                                                                                                                                                                                                                                                                                                                                                                                                                                                                                                                                                                                                        |
| 6. | Aim / Objective of<br>Program                                           | To make awareness among the students about the 'Girl's issues about Health' and Empowerment of Women.                                                                                                                                                                                                                                                                                                                                                                                                                                                                                                                                                                                                                                                                                                                                                                                                                                       |
| 7. | No. of Participant                                                      | Total: 60Students: 51Research Scholars:Teachers: 09Total: 60                                                                                                                                                                                                                                                                                                                                                                                                                                                                                                                                                                                                                                                                                                                                                                                                                                                                                |
| 8. | Publication through:<br>(either e-media or paper<br>media or any other) | e-media                                                                                                                                                                                                                                                                                                                                                                                                                                                                                                                                                                                                                                                                                                                                                                                                                                                                                                                                     |
| 9. | Detail information of<br>Program                                        | The Women's Cell and Women Grievance Redressal Cell in<br>the collaboration with Lion's Club, Amravati had orgnised<br>'One Day State Level Seminar on Women's<br>Empowerment'.                                                                                                                                                                                                                                                                                                                                                                                                                                                                                                                                                                                                                                                                                                                                                             |

|     |                         | In the opening session as a Chairperson of this seminar,                                                  |
|-----|-------------------------|-----------------------------------------------------------------------------------------------------------|
|     |                         |                                                                                                           |
|     |                         | Principal Dr. Rajesh Chandanpat had emphasized the need                                                   |
|     |                         | of women's empowerment.                                                                                   |
|     |                         | The first session was about health and health                                                             |
|     |                         | regarding issues of women. In this session renowned                                                       |
|     |                         | gynaecologist Dr. Minal Deshmukh had given detailed                                                       |
|     |                         | about various diseases and remedies about women's health.                                                 |
|     |                         | The second session commenced by Dr. Neha Deshmukh. In                                                     |
|     |                         | this session she discussed about the importance of physical                                               |
|     |                         | fitness in female and with some experiments she detailed                                                  |
|     |                         | described the proper way exercise. After these two sessions                                               |
|     |                         | the questioner session has taken.                                                                         |
|     |                         | In the third session Dr. Mrs. Archana Chandanpat has raised                                               |
|     |                         | the issue of problems of female occurring in family. She                                                  |
|     |                         | also emphasized that after the eradication of these problems                                              |
|     |                         | the women will empowered. Mrs. Kiran Sakhare                                                              |
|     |                         | emphasized the necessity of various programme regarding                                                   |
|     |                         | to empowerment of women.                                                                                  |
|     |                         | This seminar was anchored by Mrs. Rakhi                                                                   |
|     |                         | Gachake while the introduction of this seminar was                                                        |
|     |                         | performed by Dr. Madhuri Chikhalkar and vote of thanks                                                    |
|     |                         | was performed by Dr. Rajshri Raybhog. For the success of                                                  |
|     |                         | this workshop Dr. Smita Behare, Miss Gayatri Pathak Smt.                                                  |
|     |                         | Sukhada Kadabe had taken efforts. In this workshop Nr.                                                    |
|     |                         | Prakash Awatramani of Real Club, P.S. T. Co-ordinator Mr.                                                 |
|     |                         | Vilas Sakhare, Zone President Mr. Ratan Sharma, Dr.                                                       |
|     |                         | Pankaja Ingale, Dr. Vaishali Narnaware, Dr. Aruna Kakade,                                                 |
|     |                         | Mrs. Karmore, Non teaching staff and the students were                                                    |
|     |                         |                                                                                                           |
|     |                         | present                                                                                                   |
|     |                         | Through this programme students became about the (Cirl's                                                  |
| 10. | Output of the Program   | Through this programme students became about the 'Girl's issues about Health' and 'Empowerment of Women'. |
|     |                         | Convener –1) Dr. Madhuri Chikhalkar                                                                       |
| 11. | Name of Members of      | Co-convener -2) Dr. Mangala Tambekar                                                                      |
|     | Organization committee: | Co-convener -3) Dr. Smita D. Suryawanshi                                                                  |
| 12. | Report Signatory/ies    | 1) Dr. Madhuri Chikhalkar                                                                                 |
| 14. | report orginator y/les  |                                                                                                           |