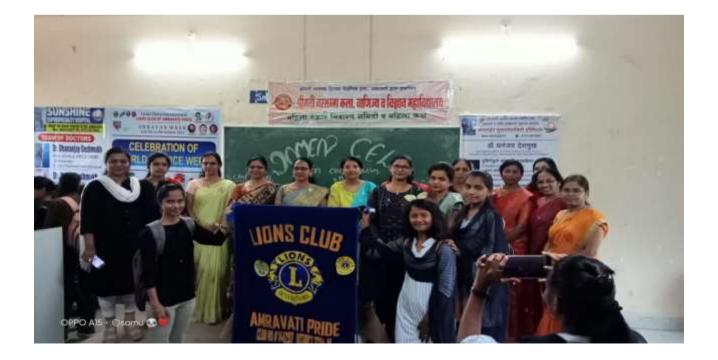

#### One Day State Level Seminar on Women's Empowerment

#### Date and duration of Activity: Date: 07-10-2022 (01 day)

| Sr.<br>No. | Details of the Program |                                                                                                 |
|------------|------------------------|-------------------------------------------------------------------------------------------------|
| 1.         | Program organized by   | Women's Cell and Women Grievance Redressal Cell in the collaboration with Lion's Club, Amravati |
| 2          | Program Level          | State Level Seminar                                                                             |
|            |                        | One Day State Level Seminar on Women's                                                          |
|            |                        | Empowerment                                                                                     |
| 3.         | Title of the Program & | Joint Venture: NO                                                                               |
|            | other details          | If Yes mention Name:                                                                            |
|            |                        | 1)                                                                                              |
|            |                        |                                                                                                 |

| 4. | Name of Speaker / Guest<br>and his/ her Address &<br>designation        | <ol> <li>Dr. Rajesh Chandanpat, Hon'ble Principal, Smt.<br/>Narsamma Arts, Commerce and Science College, Kiran Nagar,<br/>Amravati</li> <li>Contact details: Mobile No. : 9423422343</li> <li>Address: Behind Saraf Lay-Out, Near Kaloti Nagar, Amravati</li> <li>First Session:</li> <li>Dr. Minal Deshmukh, Gynaecologist</li> <li>Contact details:</li> <li>Mobile No. :</li> <li>Address: Amravati</li> <li>Second Session:</li> <li>Dr. Neha Deshmukh</li> <li>Contact details:</li> <li>Mobile No. :</li> <li>Address:</li> <li>3) Third Session:</li> <li>1) Dr. Mrs. Archana Chandanpat</li> <li>Contact details: Behind Saraf Lay-Out, Near Kaloti Nagar, Amravati</li> <li>Mobile No. :</li> <li>Address:</li> <li>3) Third Session:</li> <li>1) Dr. Mrs. Archana Chandanpat</li> <li>Contact details: Behind Saraf Lay-Out, Near Kaloti Nagar, Amravati</li> <li>Mobile No. :</li> <li>Mobile No. :</li> <li>Address:</li> </ol> |
|----|-------------------------------------------------------------------------|---------------------------------------------------------------------------------------------------------------------------------------------------------------------------------------------------------------------------------------------------------------------------------------------------------------------------------------------------------------------------------------------------------------------------------------------------------------------------------------------------------------------------------------------------------------------------------------------------------------------------------------------------------------------------------------------------------------------------------------------------------------------------------------------------------------------------------------------------------------------------------------------------------------------------------------------|
| 5. | Nature of Program                                                       | One Day State Level Seminar on Women'sEmpowermentVenue: Cultural Hall, of Smt. Narsamma Arts, Commerce<br>and Science College, Kiran Nagar, Amravati                                                                                                                                                                                                                                                                                                                                                                                                                                                                                                                                                                                                                                                                                                                                                                                        |
| 6. | Aim / Objective of<br>Program                                           | To make awareness among the students about the 'Girl's issues about Health' and Empowerment of Women.                                                                                                                                                                                                                                                                                                                                                                                                                                                                                                                                                                                                                                                                                                                                                                                                                                       |
| 7. | No. of Participant                                                      | Total: 60Students: 51Research Scholars:Teachers: 09Total: 60                                                                                                                                                                                                                                                                                                                                                                                                                                                                                                                                                                                                                                                                                                                                                                                                                                                                                |
| 8. | Publication through:<br>(either e-media or paper<br>media or any other) | e-media                                                                                                                                                                                                                                                                                                                                                                                                                                                                                                                                                                                                                                                                                                                                                                                                                                                                                                                                     |
| 9. | Detail information of<br>Program                                        | The Women's Cell and Women Grievance Redressal Cell in<br>the collaboration with Lion's Club, Amravati had orgnised<br>'One Day State Level Seminar on Women's<br>Empowerment'.                                                                                                                                                                                                                                                                                                                                                                                                                                                                                                                                                                                                                                                                                                                                                             |

|     |                         | In the opening session as a Chairperson of this seminar,                                                  |
|-----|-------------------------|-----------------------------------------------------------------------------------------------------------|
|     |                         |                                                                                                           |
|     |                         | Principal Dr. Rajesh Chandanpat had emphasized the need                                                   |
|     |                         | of women's empowerment.                                                                                   |
|     |                         | The first session was about health and health                                                             |
|     |                         | regarding issues of women. In this session renowned                                                       |
|     |                         | gynaecologist Dr. Minal Deshmukh had given detailed                                                       |
|     |                         | about various diseases and remedies about women's health.                                                 |
|     |                         | The second session commenced by Dr. Neha Deshmukh. In                                                     |
|     |                         | this session she discussed about the importance of physical                                               |
|     |                         | fitness in female and with some experiments she detailed                                                  |
|     |                         | described the proper way exercise. After these two sessions                                               |
|     |                         | the questioner session has taken.                                                                         |
|     |                         | In the third session Dr. Mrs. Archana Chandanpat has raised                                               |
|     |                         | the issue of problems of female occurring in family. She                                                  |
|     |                         | also emphasized that after the eradication of these problems                                              |
|     |                         | the women will empowered. Mrs. Kiran Sakhare                                                              |
|     |                         | emphasized the necessity of various programme regarding                                                   |
|     |                         | to empowerment of women.                                                                                  |
|     |                         | This seminar was anchored by Mrs. Rakhi                                                                   |
|     |                         | Gachake while the introduction of this seminar was                                                        |
|     |                         | performed by Dr. Madhuri Chikhalkar and vote of thanks                                                    |
|     |                         | was performed by Dr. Rajshri Raybhog. For the success of                                                  |
|     |                         | this workshop Dr. Smita Behare, Miss Gayatri Pathak Smt.                                                  |
|     |                         | Sukhada Kadabe had taken efforts. In this workshop Nr.                                                    |
|     |                         | Prakash Awatramani of Real Club, P.S. T. Co-ordinator Mr.                                                 |
|     |                         | Vilas Sakhare, Zone President Mr. Ratan Sharma, Dr.                                                       |
|     |                         | Pankaja Ingale, Dr. Vaishali Narnaware, Dr. Aruna Kakade,                                                 |
|     |                         | Mrs. Karmore, Non teaching staff and the students were                                                    |
|     |                         |                                                                                                           |
|     |                         | present                                                                                                   |
|     |                         | Through this programme students became about the (Cirl's                                                  |
| 10. | Output of the Program   | Through this programme students became about the 'Girl's issues about Health' and 'Empowerment of Women'. |
|     |                         | Convener –1) Dr. Madhuri Chikhalkar                                                                       |
| 11. | Name of Members of      | Co-convener -2) Dr. Mangala Tambekar                                                                      |
|     | Organization committee: | Co-convener -3) Dr. Smita D. Suryawanshi                                                                  |
| 12. | Report Signatory/ies    | 1) Dr. Madhuri Chikhalkar                                                                                 |
| 14. | report orginator y/les  |                                                                                                           |