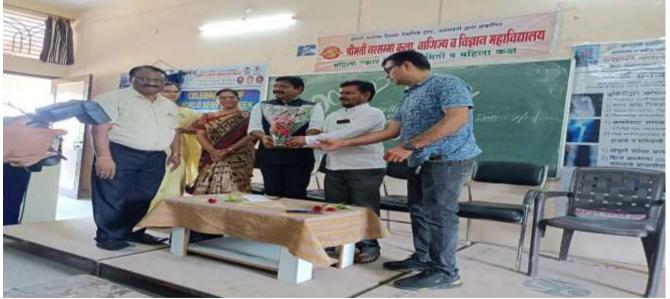

#### One Day State Level Seminar on Women's Empowerment

|     |                         | In the opening session as a Chairperson of this seminar,                                                  |
|-----|-------------------------|-----------------------------------------------------------------------------------------------------------|
|     |                         |                                                                                                           |
|     |                         | Principal Dr. Rajesh Chandanpat had emphasized the need                                                   |
|     |                         | of women's empowerment.                                                                                   |
|     |                         | The first session was about health and health                                                             |
|     |                         | regarding issues of women. In this session renowned                                                       |
|     |                         | gynaecologist Dr. Minal Deshmukh had given detailed                                                       |
|     |                         | about various diseases and remedies about women's health.                                                 |
|     |                         | The second session commenced by Dr. Neha Deshmukh. In                                                     |
|     |                         | this session she discussed about the importance of physical                                               |
|     |                         | fitness in female and with some experiments she detailed                                                  |
|     |                         | described the proper way exercise. After these two sessions                                               |
|     |                         | the questioner session has taken.                                                                         |
|     |                         | In the third session Dr. Mrs. Archana Chandanpat has raised                                               |
|     |                         | the issue of problems of female occurring in family. She                                                  |
|     |                         | also emphasized that after the eradication of these problems                                              |
|     |                         | the women will empowered. Mrs. Kiran Sakhare                                                              |
|     |                         | emphasized the necessity of various programme regarding                                                   |
|     |                         | to empowerment of women.                                                                                  |
|     |                         | This seminar was anchored by Mrs. Rakhi                                                                   |
|     |                         | Gachake while the introduction of this seminar was                                                        |
|     |                         | performed by Dr. Madhuri Chikhalkar and vote of thanks                                                    |
|     |                         | was performed by Dr. Rajshri Raybhog. For the success of                                                  |
|     |                         | this workshop Dr. Smita Behare, Miss Gayatri Pathak Smt.                                                  |
|     |                         | Sukhada Kadabe had taken efforts. In this workshop Nr.                                                    |
|     |                         | Prakash Awatramani of Real Club, P.S. T. Co-ordinator Mr.                                                 |
|     |                         | Vilas Sakhare, Zone President Mr. Ratan Sharma, Dr.                                                       |
|     |                         | Pankaja Ingale, Dr. Vaishali Narnaware, Dr. Aruna Kakade,                                                 |
|     |                         | Mrs. Karmore, Non teaching staff and the students were                                                    |
|     |                         |                                                                                                           |
|     |                         | present                                                                                                   |
|     |                         | Through this programme students became about the (Cirl's                                                  |
| 10. | Output of the Program   | Through this programme students became about the 'Girl's issues about Health' and 'Empowerment of Women'. |
|     |                         | Convener –1) Dr. Madhuri Chikhalkar                                                                       |
| 11. | Name of Members of      | Co-convener -2) Dr. Mangala Tambekar                                                                      |
|     | Organization committee: | Co-convener -3) Dr. Smita D. Suryawanshi                                                                  |
| 12. | Report Signatory/ies    | 1) Dr. Madhuri Chikhalkar                                                                                 |
| 14. | report orginator y/les  |                                                                                                           |