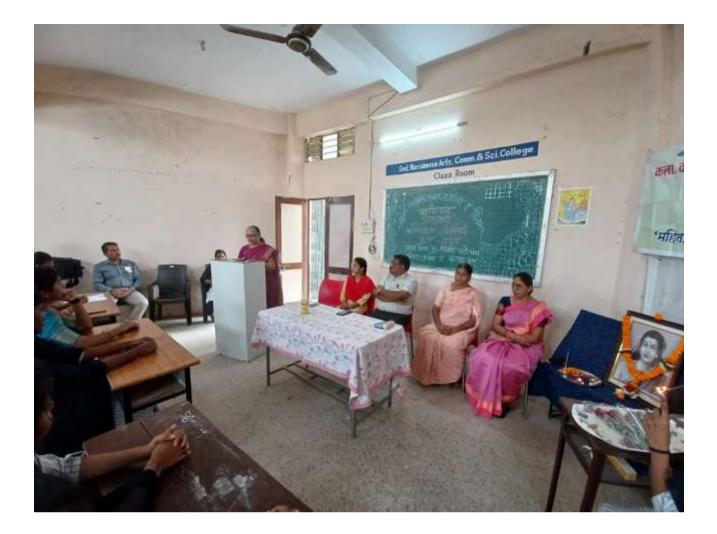

### नरसम्मा महाविद्यालयात सावित्रीबाई फुले जयंती उत्साहात साजरी

प्रतिनिधी/६ जानेवारी अमरावती: श्रीमती नरसम्मा anforcer 2.2 f-ration किरणनगर. महाविद्यालय, अमरावती येथे महाविद्यालयातील महिला सेल व अभ्यासेत्तर उपक्रम समितीच्या वतीने सावित्रीबाई फुले जयंतीनिमित्त कार्यक्रमाचे आयोजन करण्यात आले. कार्यक्रमाच्या अध्यक्षस्थानी प्राचार्य डॉ.राजेश चंदनपाट होते. कार्यक्रमाला प्रमुख अतिथी म्हणून सिध्दी पांडे. प्रा.डॉ.राजश्री रायभोग, डॉ.मंगला तांबेकर, आणि डॉ.स्मिता सूर्यवंशी उपस्थित होत्या.

कार्यक्रमाच्या स्रवातीला महाविद्यालयाच्याय विद्यार्थ्यांनी नंदिनी कोतवाल, सिमरन पांडे, आमटे यांनी आणी ममता स्वागतगीत सादर केले. डॉ. मंगला तांबेकर यांनी प्रास्ताविकेपर भूमिका कथन केली. याप्रसंगी भूमि पाटील. सायली पेठे, सिमरन पांडे यांनी सावित्रीवाई यांच्या फुले जयंतीनिमित्त आपले विचार व्यक्त केले. कार्यक्रमाच्या मुख्य अतिथी सिंध्दी पांडे यांनी सावित्रीबाई फुले 