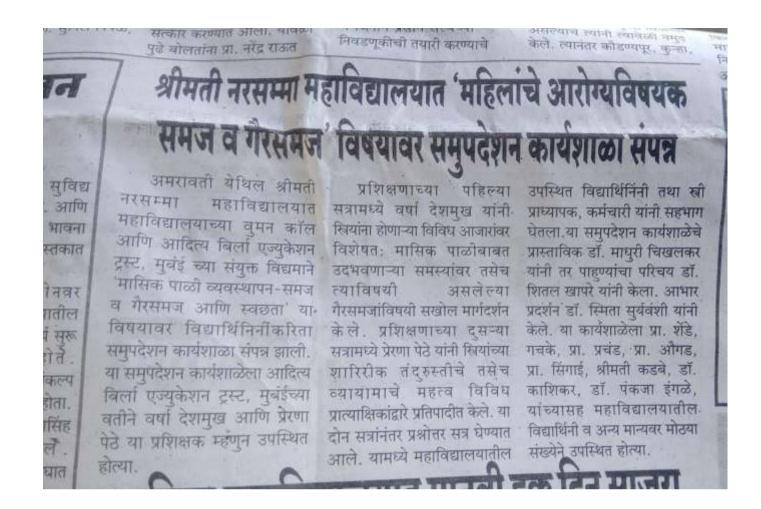

#### श्रीमती नरसम्मा महाविद्यालयात उपक्रम

अम्परावकी, २५ फिलेकर येथील श्रीमती नरसम्मा महाविद्यालयौत महिला कक्ष आणि आदित्य बिर्ला एज्युकेशन ट्रस्ट, मुंबईच्या संयुक्त विद्यमाने 'मासिक पाळी व्यवस्थापन समज व गैरसमज आणि स्वछता' या लिष्यपावर विद्यापिनीकरिता समुपदेशन कार्यशाळा झाली.

कार्यशाळेला आदित्य बिली एज्युकेशन ट्रस्ट, मुंबईच्या वतीने वर्षा देशमुख आणि प्रेरणा पेठे या प्रशिक्षक म्हणून उपस्थित होत्या प्रशिक्षणाच्या पहित्या सत्रात वर्षा देशमुख यांनी स्त्रियांना लोणाचन विविध आजारांवर विशेषत मासिक पाळीबाबत उद्भवणाऱ्या समस्यांवर तसेच त्याविषयी

असलेल्या गैरसमजाविषयी सखोल मार्गदर्शन केले. प्रशिक्षणाच्या दसऱ्या सत्रामध्ये प्रेरणा पेठे यांनी स्त्रियांच्या शारीरिक तंदरुस्तीचे तसेच व्यायामाचे महत्त्व विविध प्रात्यक्षिकांद्वारे प्रतिपादित केले. या दोन संत्रानंतर प्रश्नोत्तर संत्र घेण्यात आले. महाविद्यालयातील उपस्थित विद्यार्थिनींनी तथा प्राध्यापक व कर्मचान्यांनी सहभाग घेतला, कार्यशाळेचे प्रास्ताविक डॉ. माधरी चिखलकर यांनी तर पाहण्यांचा परिचय डॉ. शीतल खापरे यांनी केला. आभार डॉ. सुर्यवंशी यांनी मानले, कार्यशाळेला प्रा. शेडे, प्रा. गचके, प्रा प्रचंड Arra al asperar 177 इंगळे यांच्यासह महाविद्यालयातील विद्यार्थिनी व मान्यवर उपस्थित (तथा वृत्तसेवा) होते