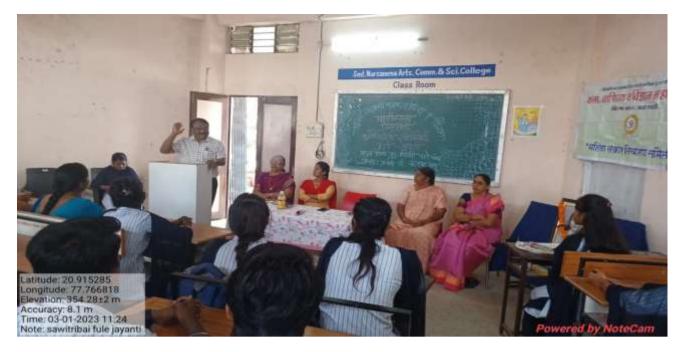

### नरसम्मा महाविद्यालयात सावित्रीबाई फुले जयंती उत्साहात साजरी

प्रतिनिधी/६ जानेवारी अमरावती: श्रीमती नरसम्मा anforcer 2.2 f-ration किरणनगर. महाविद्यालय, अमरावती येथे महाविद्यालयातील महिला सेल व अभ्यासेत्तर उपक्रम समितीच्या वतीने सावित्रीबाई फुले जयंतीनिमित्त कार्यक्रमाचे आयोजन करण्यात आले. कार्यक्रमाच्या अध्यक्षस्थानी प्राचार्य डॉ.राजेश चंदनपाट होते. कार्यक्रमाला प्रमुख अतिथी म्हणून सिध्दी पांडे. प्रा.डॉ.राजश्री रायभोग, डॉ.मंगला तांबेकर, आणि डॉ.स्मिता सूर्यवंशी उपस्थित होत्या.

कार्यक्रमाचे अध्यक्ष प्राचार्य डॉ.राजेश चंदनपाट यांनी सावित्रीबाई फुले यांचे कार्य महान असून त्यांच्या कार्यातुन प्रेरणा घेण्याविषयीचे आव्हान विद्यार्थिनींना केले. कार्यक्रमाचे आभार प्रदर्शन डॉ.स्मिता सूर्यवंशी यांनी केले.