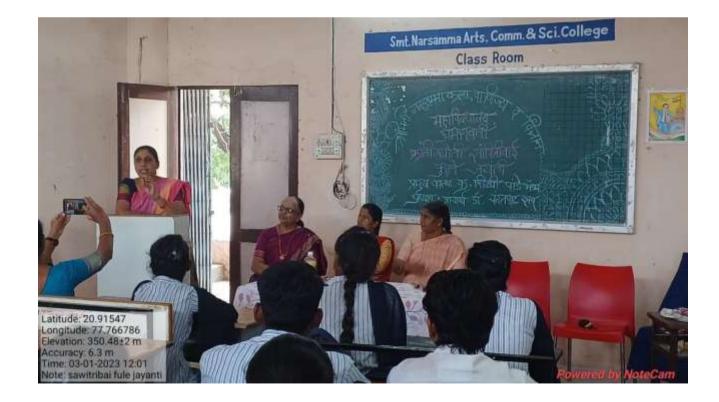

### नरसम्मा महाविद्यालयात सावित्रीबाई फुले जयंती उत्साहात साजरी

प्रतिनिधी/६ जानेवारी अमरावती: श्रीमती नरसम्मा anforcer 2.2 f-ration किरणनगर. महाविद्यालय, अमरावती येथे महाविद्यालयातील महिला सेल व अभ्यासेत्तर उपक्रम समितीच्या वतीने सावित्रीबाई फुले जयंतीनिमित्त कार्यक्रमाचे आयोजन करण्यात आले. कार्यक्रमाच्या अध्यक्षस्थानी प्राचार्य डॉ.राजेश चंदनपाट होते. कार्यक्रमाला प्रमुख अतिथी म्हणून सिध्दी पांडे. प्रा.डॉ.राजश्री रायभोग, डॉ.मंगला तांबेकर, आणि डॉ.स्मिता सूर्यवंशी उपस्थित होत्या.

कार्यक्रमाच्या स्रवातीला महाविद्यालयाच्याय विद्यार्थ्यांनी नंदिनी कोतवाल, सिमरन पांडे, आमटे यांनी आणी ममता स्वागतगीत सादर केले. डॉ. मंगला तांबेकर यांनी प्रास्ताविकेपर भूमिका कथन केली. याप्रसंगी भूमि पाटील. सायली पेठे, सिमरन पांडे यांनी सावित्रीवाई यांच्या फुले जयंतीनिमित्त आपले विचार व्यक्त केले. कार्यक्रमाच्या मुख्य अतिथी सिंध्दी पांडे यांनी सावित्रीबाई फुले 