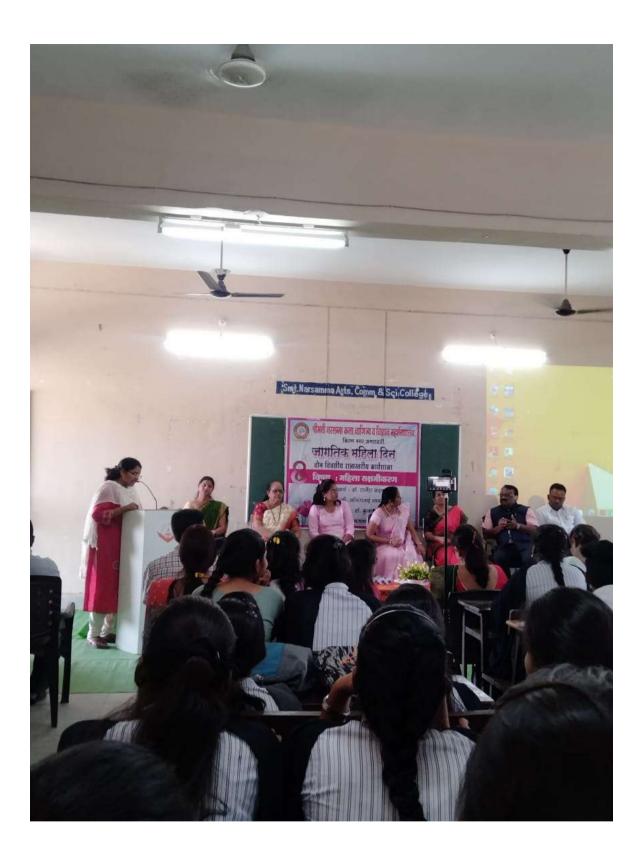

#### Two Days State Level Workshop on the occasion of International Women's Day

#### Date and duration of Activity: Date: 9<sup>th</sup> and 10<sup>th</sup> March 2023 (02 days)

| Sr.<br>No. |                                                                  | Details of the Program                                                                                                                                                                                                                                                                                                                                                                                                                                                                                                                                                                                                                                                                                |
|------------|------------------------------------------------------------------|-------------------------------------------------------------------------------------------------------------------------------------------------------------------------------------------------------------------------------------------------------------------------------------------------------------------------------------------------------------------------------------------------------------------------------------------------------------------------------------------------------------------------------------------------------------------------------------------------------------------------------------------------------------------------------------------------------|
| 1.         | Program organized by                                             | Women's Cell and Women Grievance Redressal Cell                                                                                                                                                                                                                                                                                                                                                                                                                                                                                                                                                                                                                                                       |
| 2          | Program Level                                                    | State Level Workshop                                                                                                                                                                                                                                                                                                                                                                                                                                                                                                                                                                                                                                                                                  |
|            | Title of the Program & other details                             | Two Days State Level Workshop on the occasion of                                                                                                                                                                                                                                                                                                                                                                                                                                                                                                                                                                                                                                                      |
|            |                                                                  | International Women's Day                                                                                                                                                                                                                                                                                                                                                                                                                                                                                                                                                                                                                                                                             |
| 3.         |                                                                  | Joint Venture: NO                                                                                                                                                                                                                                                                                                                                                                                                                                                                                                                                                                                                                                                                                     |
|            |                                                                  | If Yes mention Name:                                                                                                                                                                                                                                                                                                                                                                                                                                                                                                                                                                                                                                                                                  |
|            |                                                                  | 1)                                                                                                                                                                                                                                                                                                                                                                                                                                                                                                                                                                                                                                                                                                    |
|            |                                                                  |                                                                                                                                                                                                                                                                                                                                                                                                                                                                                                                                                                                                                                                                                                       |
| 4.         | Name of Speaker / Guest<br>and his/ her Address &<br>designation | <ol> <li>Opening Session:         <ol> <li>Dr. Rajesh Chandanpat, Hon'ble Principal, Smt.<br/>Narsamma Arts, Commerce and Science College, Kiran<br/>Nagar, Amravati</li> <li>Contact details: Mobile No. : 9423422343</li> <li>Address: Behind Saraf Lay-Out, Near Kaloti Nagar,<br/>Amravati</li> <li>Smt. Anitatai Vyavhare, Hon'ble Trustee, Smt.<br/>Narsamma Arts, Commerce and Science College, Kiran<br/>Nagar, Amravati</li> <li>Smt. Anitatai Vyavhare, Hon'ble Trustee, Smt.<br/>Narsamma Arts, Commerce and Science College, Kiran<br/>Nagar, Amravati</li> <li>Contact details:<br/>Mobile No. : 7276164709</li> <li>Address: Camp, Amravati</li> <li>First Session:</li></ol></li></ol> |